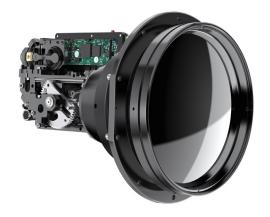

## SupIR 40-450mm f/3.6 Motorized Continuous Zoom 680533\*

## NFOV (450mm)

| HFOV | 640x480 |
|------|---------|
| 10u  | 0.85°   |

| Property                         | Value               |                     |  |
|----------------------------------|---------------------|---------------------|--|
| Optical                          | WFOV                | NFOV                |  |
| Focal Length                     | 40mm                | 450mm               |  |
| F#                               | 3.6                 | 3.6                 |  |
| Average transmission (3.4-4.2µm) | 80% (HD) / 76% (HC) | 80% (HD) / 76% (HC) |  |
| Cold stop to FPA Distance        | 12mm                | 12mm                |  |
| Cold stop CA                     | 3.37mm              | 3.37mm              |  |
| Minimum Focusing Range           | 50m                 | 5m                  |  |
| NUC                              | Mechanical shutter  |                     |  |
| Mechanical                       |                     |                     |  |
| Focus Mechanism                  | Motorized           | Motorized           |  |
| Focus Time (minimum range to ∞)  | ≤5.5 sec            | ≤5.5 sec            |  |
| Zoom mechanism                   | Motorized           | Motorized           |  |
| Zoom Time (NFOV to WFOV)         | <1 sec.             | <1 sec.             |  |
| Max. Dimensions                  | Ø165 x length 222mm | Ø165 x length 222mm |  |
| Weight                           | 1.85kg              | 1.85kg              |  |
|                                  |                     |                     |  |