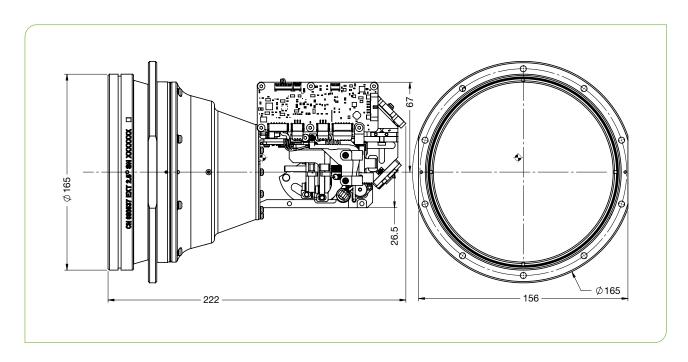

## NFOV (450mm)

| HFOV | 640x480 |
|------|---------|
| 10u  | 0.85°   |

| Property                         | Value               |                     |  |
|----------------------------------|---------------------|---------------------|--|
| Optical                          | WFOV                | NFOV                |  |
| Focal Length                     | 40mm                | 450mm               |  |
| F#                               | 3.6                 | 3.6                 |  |
| Average transmission (3.4-4.2µm) | 80% (HD) / 76% (HC) | 80% (HD) / 76% (HC) |  |
| Cold stop to FPA Distance        | 12mm                | 12mm                |  |
| Cold stop CA                     | 3.37mm              | 3.37mm              |  |
| Minimum Focusing Range           | 50m                 | 5m                  |  |
| NUC                              | Mechanical shutter  |                     |  |
| Mechanical                       |                     |                     |  |
| Focus Mechanism                  | Motorized           | Motorized           |  |
| Focus Time (minimum range to ∞)  | ≤5.5 sec            | ≤5.5 sec            |  |
| Zoom mechanism                   | Motorized           | Motorized           |  |
| Zoom Time (NFOV to WFOV)         | <1 sec.             | <1 sec.             |  |
| Max. Dimensions                  | Ø165 x length 222mm | Ø165 x length 222mm |  |
| Weight                           | 1.85kg              | 1.85kg              |  |
|                                  |                     |                     |  |